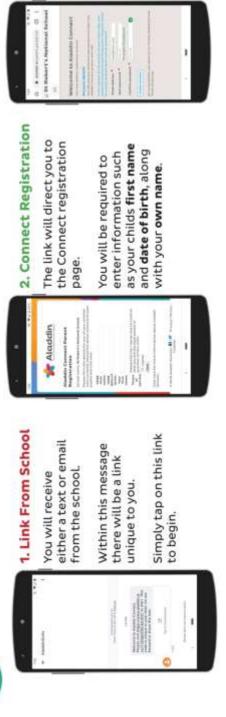

In the next few days, you will **receive a text/email message** containing your **registration link**. In preparation for this please let the school know if your email address or phone number has changed recently.

For further assistance please go to <u>https://aladdin.ie/files/pdf/ParentSignUp.pdf</u> to see the Parent Connect signup process. There will be one link per parent. Please do not forward this text/email or share this link as this is a unique registration link for each parent for your child/children in this school.

## How parents register for Aladdin Connect

To create your account you

email and password that

will act as your login.

email you have access to and a password you will

remember.

Make sure to select an

will be asked to enter an

The next step is to setup

your login details.

3. Account Setup