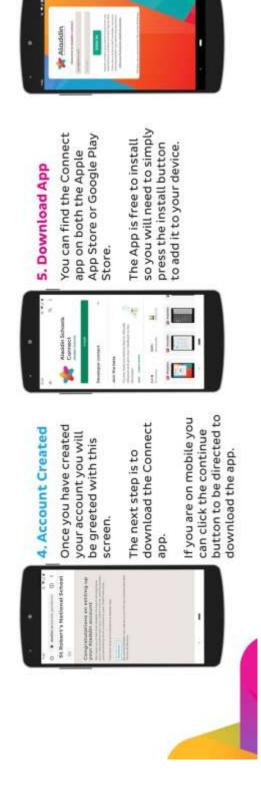

The next step is to setup

your login details.

3. Account Setup

## 6. Sign Into App

Once you have installed the Connect app the last step is to login. Parents will use the details set up in step 3 in order to login. Once signed in parents will be prompted to enter their mobile number for validation.